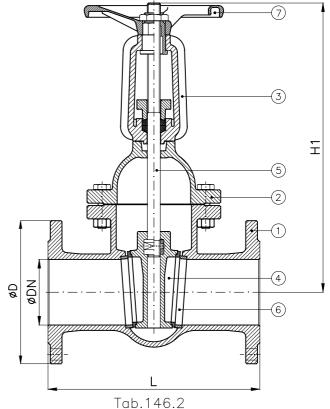

## **Tab.146**

Conform to: UNI EN1092

Vite interna/inside screw

Vite esterna/outside screw

|     |     |     |     | Tab.146.1      | Tab.146.2      |     |     |    |                   |
|-----|-----|-----|-----|----------------|----------------|-----|-----|----|-------------------|
| DN  | L   | Н   | H1  | Weight<br>(Kg) | Weight<br>(Kg) | D   | к   | f  | Holes<br>NO.<br>f |
| 40  | 240 | 230 | 265 | 10             | 13             | 150 | 110 | 18 | 4                 |
| 50  | 250 | 265 | 275 | 13             | 16             | 165 | 125 | 18 | 4                 |
| 65  | 270 | 300 | 335 | 17             | 20             | 185 | 145 | 18 | 4                 |
| 80  | 280 | 340 | 380 | 24             | 28             | 200 | 160 | 18 | 8                 |
| 100 | 300 | 370 | 435 | 31             | 35             | 220 | 180 | 18 | 8                 |
| 125 | 325 | 415 | 495 | 41             | 47             | 250 | 210 | 18 | 8                 |
| 150 | 350 | 460 | 585 | 55             | 60             | 285 | 240 | 22 | 8                 |
| 200 | 400 | 555 | 710 | 89             | 95             | 340 | 295 | 22 | 12                |
| 250 | 450 | 665 | 830 | 140            | 140            | 405 | 355 | 26 | 12                |
| 300 | 500 | 730 | 965 | 180            | 195            | 460 | 410 | 26 | 12                |

| Combinazione materiali standard — Standard materials Combination                                              |                               |                                        |                                    |  |  |  |  |  |
|---------------------------------------------------------------------------------------------------------------|-------------------------------|----------------------------------------|------------------------------------|--|--|--|--|--|
|                                                                                                               |                               | G/420                                  | G/0                                |  |  |  |  |  |
| ITEM                                                                                                          | DENOMINAZIONE<br>DENOMINATION | MATERIALE<br>MATERIAL                  | MATERIALE<br>MATERIAL              |  |  |  |  |  |
| 01                                                                                                            | Body                          | Cast iron UNI EN1561<br>EN-GJL-250     | Cast iron UNI EN1561<br>EN-GJL-250 |  |  |  |  |  |
| 02                                                                                                            | Casing                        | Cast iron UNI EN1561<br>EN-GJL-250     | Cast iron UNI EN1561<br>EN-GJL-250 |  |  |  |  |  |
| 03                                                                                                            | Bonnet                        | Cast iron UNI EN1561<br>EN-GJL-250     | Cast iron UNI EN1561<br>EN-GJL-250 |  |  |  |  |  |
| 04                                                                                                            | Disc                          | Cast iron UNI EN1561<br>EN-GJL-250     | Cast iron UNI EN1561<br>EN-GJL-250 |  |  |  |  |  |
| 05                                                                                                            | Stem                          | Stainless steel<br>AISI420 UNI EN10088 | Brass<br>CW617N (OT58)             |  |  |  |  |  |
| 06                                                                                                            | body seat                     | Stainless steel<br>AISI420 UNI EN10088 | Brass<br>CW509L (OT60)             |  |  |  |  |  |
| 07                                                                                                            | Handwheel                     | Sheet of carbon steel                  | Sheet of carbon steel              |  |  |  |  |  |
| Nota: Combinazioni materiali non standard a richiesta<br>Note: Non standard materials combinations on request |                               |                                        |                                    |  |  |  |  |  |