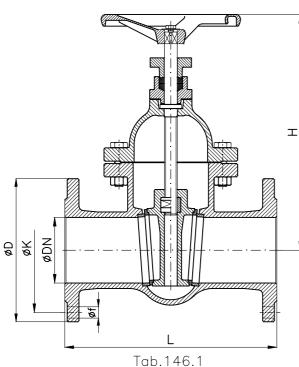

## **Tab.146**

Conform to: UNI EN1092

Vite interna/inside screw

Vite esterna/outside screw

|     |     |     |     | Tab.146.1      | Tab.146.2      |     |     |    |                   |
|-----|-----|-----|-----|----------------|----------------|-----|-----|----|-------------------|
| DN  | L   | Н   | H1  | Weight<br>(Kg) | Weight<br>(Kg) | D   | к   | f  | Holes<br>NO.<br>f |
| 40  | 240 | 230 | 265 | 10             | 13             | 150 | 110 | 18 | 4                 |
| 50  | 250 | 265 | 275 | 13             | 16             | 165 | 125 | 18 | 4                 |
| 65  | 270 | 300 | 335 | 17             | 20             | 185 | 145 | 18 | 4                 |
| 80  | 280 | 340 | 380 | 24             | 28             | 200 | 160 | 18 | 8                 |
| 100 | 300 | 370 | 435 | 31             | 35             | 220 | 180 | 18 | 8                 |
| 125 | 325 | 415 | 495 | 41             | 47             | 250 | 210 | 18 | 8                 |
| 150 | 350 | 460 | 585 | 55             | 60             | 285 | 240 | 22 | 8                 |
| 200 | 400 | 555 | 710 | 89             | 95             | 340 | 295 | 22 | 12                |
| 250 | 450 | 665 | 830 | 140            | 140            | 405 | 355 | 26 | 12                |
| 300 | 500 | 730 | 965 | 180            | 195            | 460 | 410 | 26 | 12                |