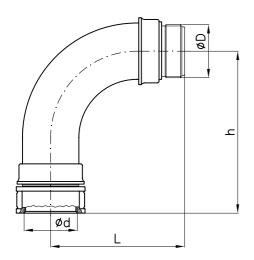

### **Art. B29**

| Tipo – Type | D     | d     | L   | h   |
|-------------|-------|-------|-----|-----|
| M45xFG45    | M56x4 | M56x4 | 162 | 167 |
| M70xFG70    | M85x6 | M85x6 | 227 | 212 |