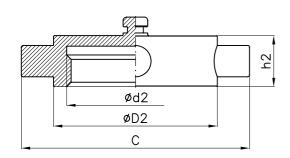

#### **Art. B10**

| Tipo — Type            | С   | D2  | d2     | h2 |
|------------------------|-----|-----|--------|----|
| UNI70 normale          | 139 | 95  | M85x6  | 33 |
| UNI80 normale          | 149 | 105 | M95x6  | 33 |
| UNI100 a norma UNI7421 | 174 | 126 | M115x6 | 37 |
| UNI125 normale         | 200 | 153 | M140x6 | 37 |
| UNI150 a norma UNI7421 | 227 | 180 | M165x6 | 39 |