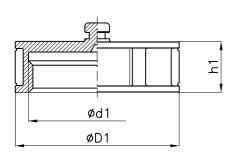

# Art. B9/A

| Tipo — Type           | D1  | d1    | h1 |
|-----------------------|-----|-------|----|
| UNI25 normale         | 48  | M34×3 | 19 |
| UNI45 normale         | 67  | M56x4 | 23 |
| UNI45 a norma UNI7421 | 75  | M56x4 | 23 |
| UNI70 normale         | 100 | M85x6 | 29 |
| UNI70 a norma UNI7421 | 105 | M85x6 | 33 |