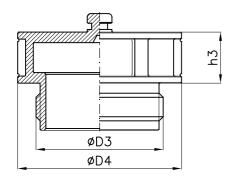

## **Art. B11**

| Tipo - Type | D3    | D4  | h3 |
|-------------|-------|-----|----|
| UNI45       | M56x4 | 65  | 26 |
| UNI70       | M85x6 | 104 | 61 |